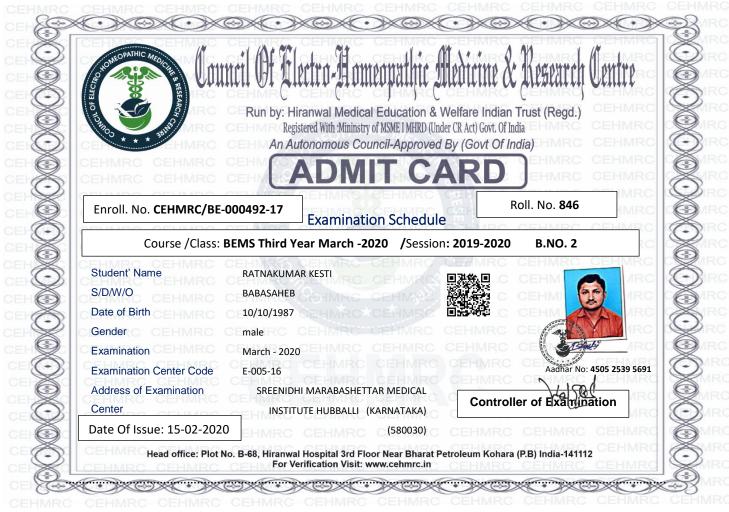

## **Council Of Electro-Homeopathic Medicine & Research Centre**

## STATEMENT OF EXAMINATION ATTENDANCE

Course /Class: BEMS Third Year /Session: 2019-2020 March-2020 B.NO. 2

| Enroll. | No. | CEHMR | C/BE | -00049 | 2-17 |
|---------|-----|-------|------|--------|------|
|---------|-----|-------|------|--------|------|

Roll. No. 846

| S.NO | Date | Subject Code & Name                             | Sign. Of Student | Sign. Of the Invigilator |
|------|------|-------------------------------------------------|------------------|--------------------------|
| 1    |      | BE-210 Ophthalmology                            |                  |                          |
| 2    |      | BE-211 Genecology                               |                  |                          |
| 3    |      | BE-212 E.N.T.                                   |                  |                          |
| 4    |      | BE-213 Electro-Homeopathy PCM                   |                  |                          |
| 5    |      | BE-205 Practical-III /Viva -Internal Assessment |                  |                          |
|      |      |                                                 |                  |                          |
|      |      |                                                 |                  |                          |
|      |      |                                                 |                  |                          |
|      |      |                                                 |                  |                          |
|      |      |                                                 |                  |                          |
|      |      |                                                 |                  |                          |

Date of issue:15-02-2020

Controller of Examination