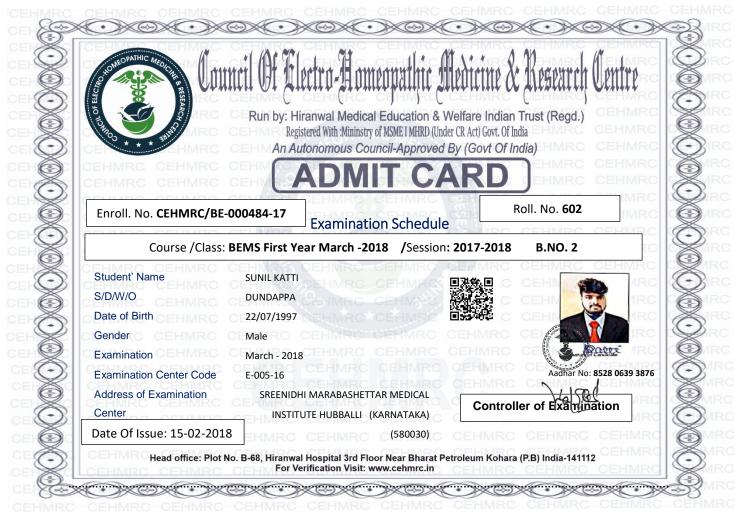

## **Council Of Electro-Homeopathic Medicine & Research Centre**

## STATEMENT OF EXAMINATION ATTENDANCE

Course /Class: BEMS First Year /Session: 2017-2018 March-2018 B.NO. 2

| Enroll. | No. | CEHMRC | /BE-000484-17 |
|---------|-----|--------|---------------|
|---------|-----|--------|---------------|

Roll. No. 602

| S.NO | Date | Subject Code & Name                                  | Sign. Of Student | Sign. Of the Invigilator |
|------|------|------------------------------------------------------|------------------|--------------------------|
| 1    |      | BE -200 Anatomy – (2401)                             |                  |                          |
| 2    |      | BE-201 Physiology - (2402)                           |                  |                          |
| 3    |      | BE-202 Medicine – (2403)                             |                  |                          |
| 4    |      | BE-203 Social & Preventive – (2404)                  |                  |                          |
| 5    |      | BE-204 Pharmacy – (2405)                             |                  |                          |
| 6    |      | BE-205 Practical/ Viva -Internal Assessment – (2406) |                  |                          |
|      |      |                                                      |                  |                          |
|      |      |                                                      |                  |                          |
|      |      |                                                      |                  |                          |
|      |      |                                                      |                  |                          |
|      |      |                                                      |                  |                          |

## **Instruction to Candidate**

- 1. Candidates must bring the 'Admit Card' and show it to the Invigilators on duty and should preserve it for future requirements
- 2. Photograph contained in this Admit Card will be matched with the photograph submitted with original application
- 3. Candidates should bring two Black Ballpoint Pens. Use of pencil is PROHIBITTED.
- 4. Mobile phone, Calculator, Digital Watch or any Electronic Device is NOT ALLOWED.
- 5. Candidates involved in unfair means/misconduct in examination hall, will be silently expelled.
- 6. Candidates will have to report at the examination hall 15 minutes before the examination starts.
- 7. Attendance sheets have been prepared with candidate's photograph and specimen signature. Invigilator will check the candidate physically with both the photographs of admit card and attendance sheet. Candidate's signature will also be checked by the invigilator in the same way.
- 8. Question papers along with the answer scripts must be returned to the invigilator by the candidates at the time of leaving the examination hall.

In Case of any discrepancy between the entries in the Admit Card issued & in the Institution record, the Institute record shall be final.

Date of issue:15-02-2018

Controller of Examination