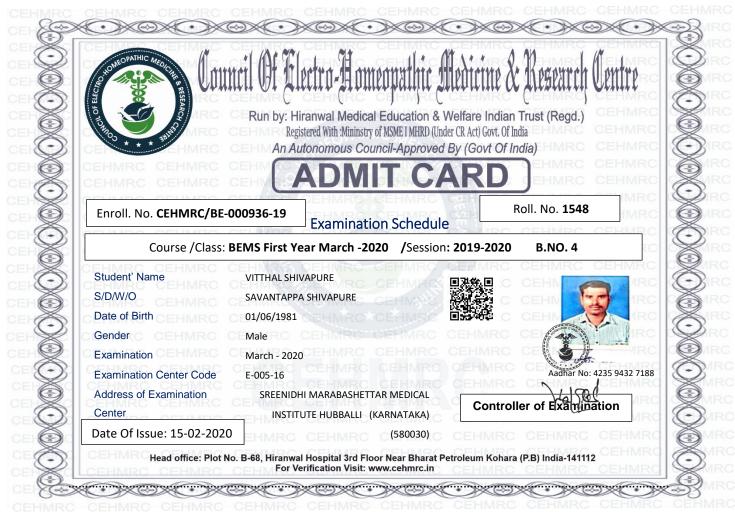

## **Council Of Electro-Homeopathic Medicine & Research Centre**

## STATEMENT OF EXAMINATION ATTENDANCE

Course /Class: BEMS First Year /Session: 2019-2020 March-2020 B.NO. 4

| Enroll. No. <b>CEHMRC/</b> | BE-000936-19 |
|----------------------------|--------------|
|----------------------------|--------------|

Roll. No. **1548** 

| S.NO | Date | Subject Code & Name                                  | Sign. Of Student | Sign. Of the Invigilator |
|------|------|------------------------------------------------------|------------------|--------------------------|
| 1    |      | BE -200 Anatomy – (2401)                             |                  |                          |
| 2    |      | BE-201 Physiology - (2402)                           |                  |                          |
| 3    |      | BE-202 Medicine – (2403)                             |                  |                          |
| 4    |      | BE-203 Social & Preventive – (2404)                  |                  |                          |
| 5    |      | BE-204 Pharmacy – (2405)                             |                  |                          |
| 6    |      | BE-205 Practical/ Viva -Internal Assessment – (2406) |                  |                          |
|      |      |                                                      |                  |                          |
|      |      |                                                      |                  |                          |
|      |      |                                                      |                  |                          |
|      |      |                                                      |                  |                          |
|      |      |                                                      |                  |                          |

Date of issue:15-02-2020

Controller of Examination

## **Instruction to Candidate**

- 1. Candidates must bring the 'Admit Card' and show it to the Invigilators on duty and should preserve it for future requirements
- 2. Photograph contained in this Admit Card will be matched with the photograph submitted with original application
- 3. Candidates should bring two Black Ballpoint Pens. Use of pencil is PROHIBITTED.
- 4. Mobile phone, Calculator, Digital Watch or any Electronic Device is NOT ALLOWED.
- 5. Candidates involved in unfair means/misconduct in examination hall, will be silently expelled.
- 6. Candidates will have to report at the examination hall 15 minutes before the examination starts.
- 7. Attendance sheets have been prepared with candidate's photograph and specimen signature. Invigilator will check the candidate physically with both the photographs of admit card and attendance sheet. Candidate's signature will also be checked by the invigilator in the same way.
- 8. Question papers along with the answer scripts must be returned to the invigilator by the candidates at the time of leaving the examination hall.

In Case of any discrepancy between the entries in the Admit Card issued & in the Institution record, the Institute record shall be final.